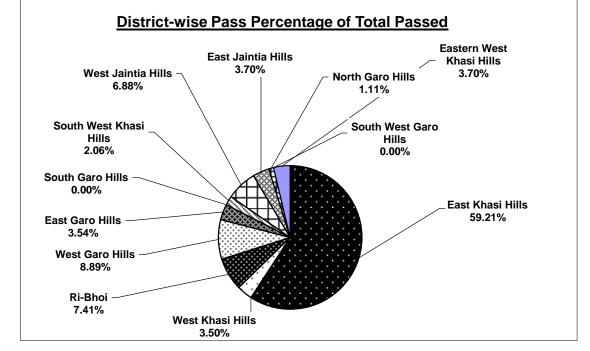

# HIGHER SECONDARY SCHOOL LEAVING CERTIFICATE EXAMINATION, 2023 (COMMERCE STREAM)

| District-wise Percentage of Pass |           |        |                    |  |  |  |  |
|----------------------------------|-----------|--------|--------------------|--|--|--|--|
| Districts                        | No. of Ca |        |                    |  |  |  |  |
|                                  | Appeared  | Passed | Percentage of Pass |  |  |  |  |
| East Khasi Hills                 | 1357      | 1119   | 82.46              |  |  |  |  |
| West Khasi Hills                 | 73        | 66     | 90.41              |  |  |  |  |
| Ri-Bhoi                          | 171       | 140    | 81.87              |  |  |  |  |
| West Garo Hills                  | 254       | 168    | 66.14              |  |  |  |  |
| East Garo Hills                  | 70        | 67     | 95.71              |  |  |  |  |
| South Garo Hills                 | Nil       | Nil    | -                  |  |  |  |  |
| South West Khasi Hills           | 79        | 39     | 49.37              |  |  |  |  |
| West Jaintia Hills               | 173       | 130    | 75.14              |  |  |  |  |
| East Jaintia Hills               | 75        | 70     | 93.33              |  |  |  |  |
| North Garo Hills                 | 50        | 21     | 42.00              |  |  |  |  |
| South West Garo Hills            | Nil       | Nil    | -                  |  |  |  |  |
| Eastern West Khasi Hills         | 81        | 70     | 86.42              |  |  |  |  |
| Grand Total                      | 2383      | 1890   | 79.31              |  |  |  |  |