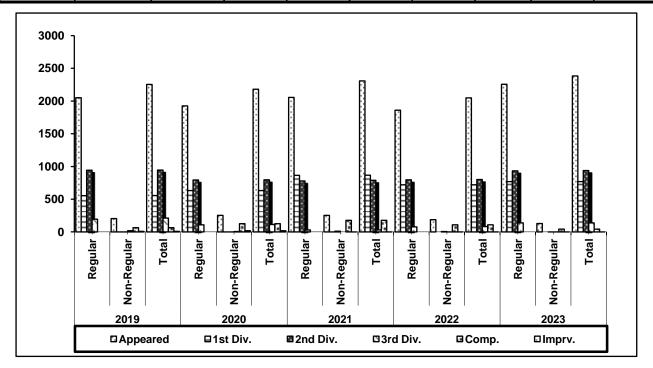

### STATEMENT OF HSSLC EXAMINATION RESULTS FOR FIVE YEARS (2019-2023)

| Year of<br>Examination | Category    | Appeared | No. of Candidates Passed |          |          |       |        |       | Pass       |
|------------------------|-------------|----------|--------------------------|----------|----------|-------|--------|-------|------------|
|                        |             |          | 1st Div.                 | 2nd Div. | 3rd Div. | Comp. | Imprv. | Total | Percentage |
| 2019                   | Regular     | 2051     | 555                      | 942      | 195      | 0     | 0      | 1692  | 82.50      |
|                        | Non-Regular | 203      | 1                        | 4        | 17       | 64    | 8      | 94    | 46.31      |
|                        | Total       | 2254     | 556                      | 946      | 212      | 64    | 8      | 1786  | 79.24      |
| 2020                   | Regular     | 1926     | 631                      | 794      | 108      | 0     | 0      | 1533  | 79.60      |
|                        | Non-Regular | 253      | 1                        | 3        | 5        | 125   | 17     | 151   | 59.68      |
|                        | Total       | 2179     | 632                      | 797      | 113      | 125   | 17     | 1684  | 77.28      |
| 2021                   | Regular     | 2055     | 865                      | 778      | 30       | 0     | 0      | 1673  | 81.41      |
|                        | Non-Regular | 252      | 2                        | 10       | 0        | 178   | 4      | 194   | 76.98      |
|                        | Total       | 2307     | 867                      | 788      | 30       | 178   | 4      | 1867  | 80.93      |
| 2022                   | Regular     | 1860     | 719                      | 796      | 78       | 0     | 0      | 1593  | 85.65      |
|                        | Non-Regular | 187      | 0                        | 5        | 4        | 109   | 1      | 119   | 63.64      |
|                        | Total       | 2047     | 719                      | 801      | 82       | 109   | 1      | 1712  | 83.63      |
| 2023                   | Regular     | 2255     | 768                      | 934      | 137      | 0     | 0      | 1839  | 81.55      |
|                        | Non-Regular | 128      | 0                        | 4        | 2        | 43    | 2      | 51    | 39.84      |
|                        | Total       | 2383     | 768                      | 938      | 139      | 43    | 2      | 1890  | 79.31      |